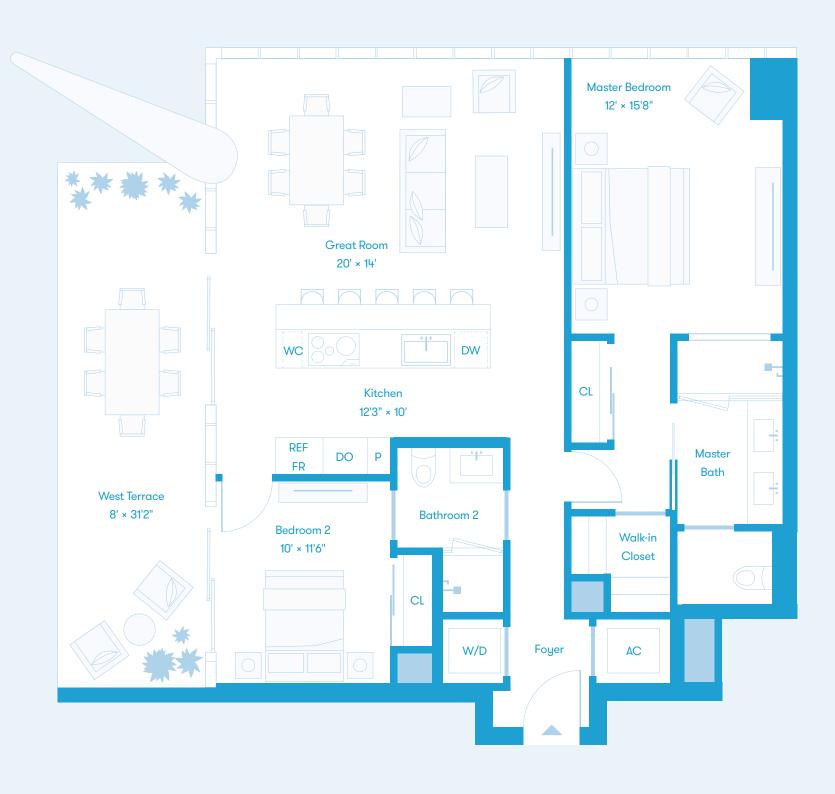

MISSONI baia

DEVELOPED BY OKOGROUP Cain International OB GROUP

Bedroom 2 10'4" × 14'

Master Bedroom

\* Optional swing door to bathroom available.