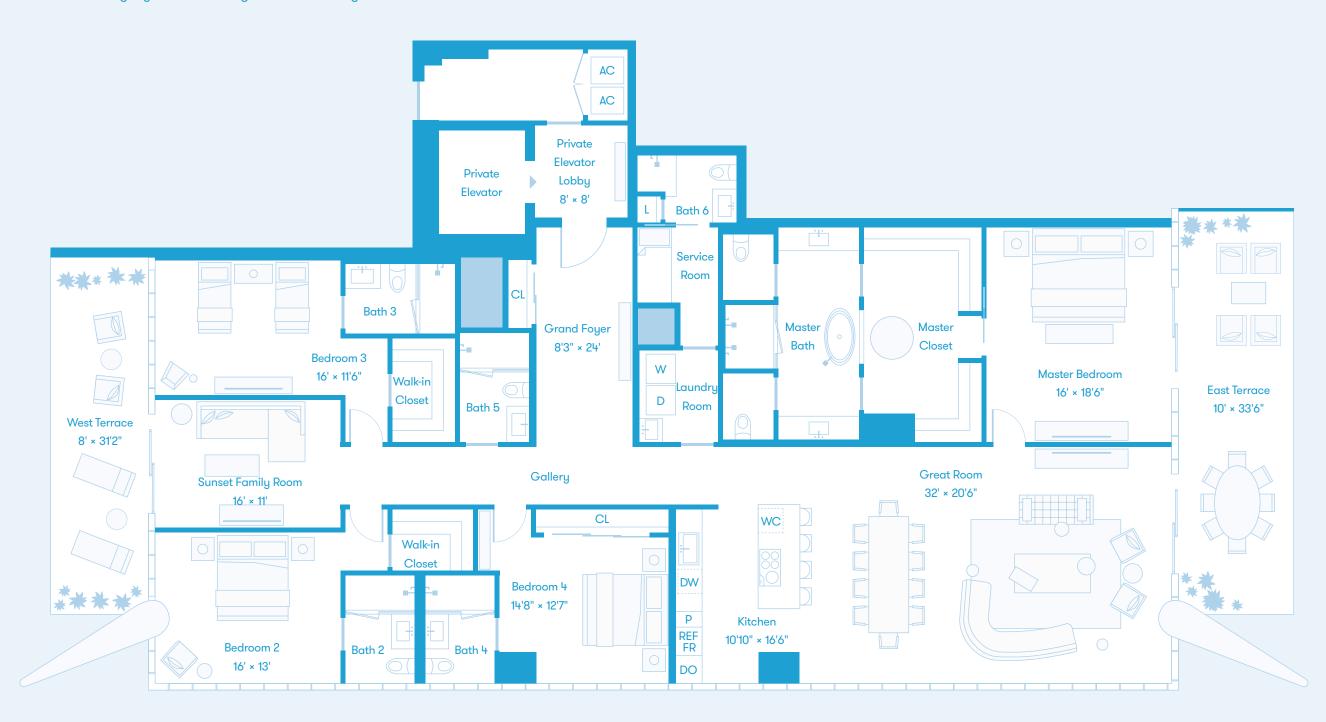

Biscayne Bay

## **Bay Residences Keyplan**

Floors 8 - 36



**NE 26 STREET** 

DEVELOPED BY **OKO**GROUP Cain International OB GROUP

EXCLUSIVE MARKETING AND SALES BY

| FORTUNE | DEVELOPMENT | SALES | SA



MISSONIBAIA.COM

MISSONI DOIO









MISSONI baia

DEVELOPED BY OKOGROUP Cain International OB GROUP



Bedroom 2 10'4" × 14'

Master Bedroom

\* Optional swing door to bathroom available.













## **Tower Residences Keyplan**

Floors 38 - 56



**NE 26 STREET** 

DEVELOPED BY **OKO**GROUP Cain OB GROUP



EXCLUSIVE MARKETING AND SALES BY

FORTUNE
DEVELOPMENT
SALES









Biscayne Bay







\* On level 38, Bath 2 & 4 have slightly modified configurations, affecting the width of Bedrooms 2 & 4.





MISSONI DOIO

Biscayne Bay