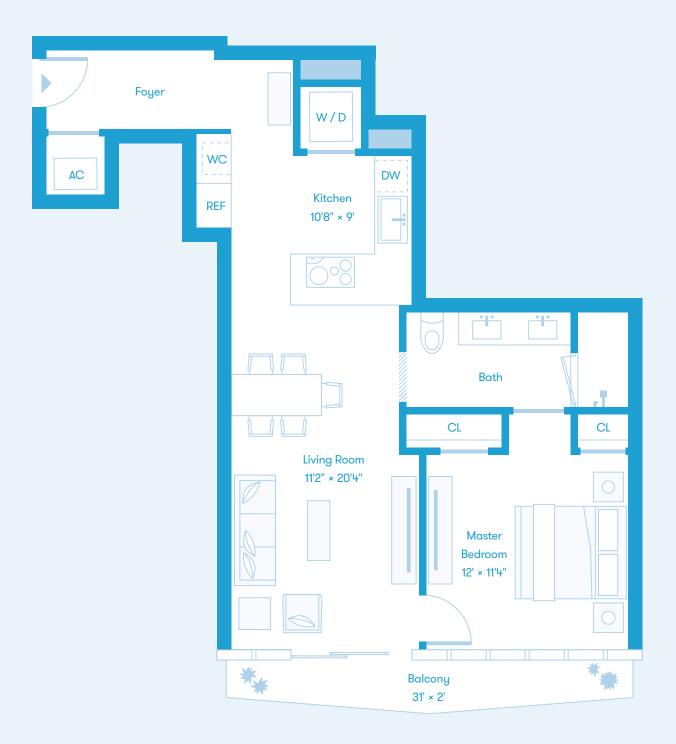

MISSONI baia

DEVELOPED BY OKOGROUP Cain International OB GROUP

Bedroom 2 10'4" × 14'

Master Bedroom

\* Optional swing door to bathroom available.