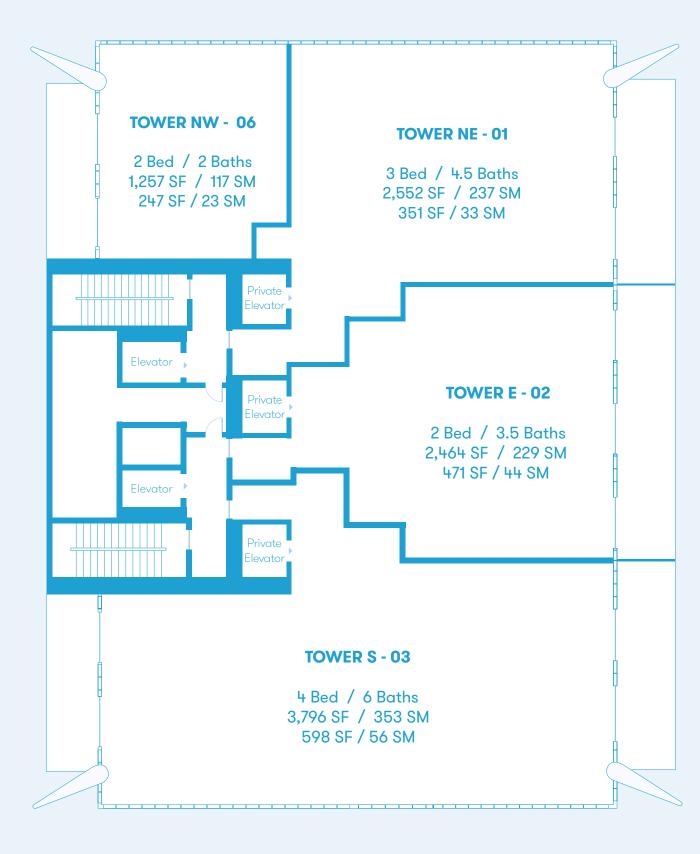

## **Tower Residences Keyplan**

Floors 38 - 56

**NE 26 STREET** 

DEVELOPED BY **OKO**GROUP Cain OB GROUP

EXCLUSIVE MARKETING AND SALES BY

FORTUNE
DEVELOPMENT
SALES

Biscayne Bay

\* On level 38, Bath 2 & 4 have slightly modified configurations, affecting the width of Bedrooms 2 & 4.